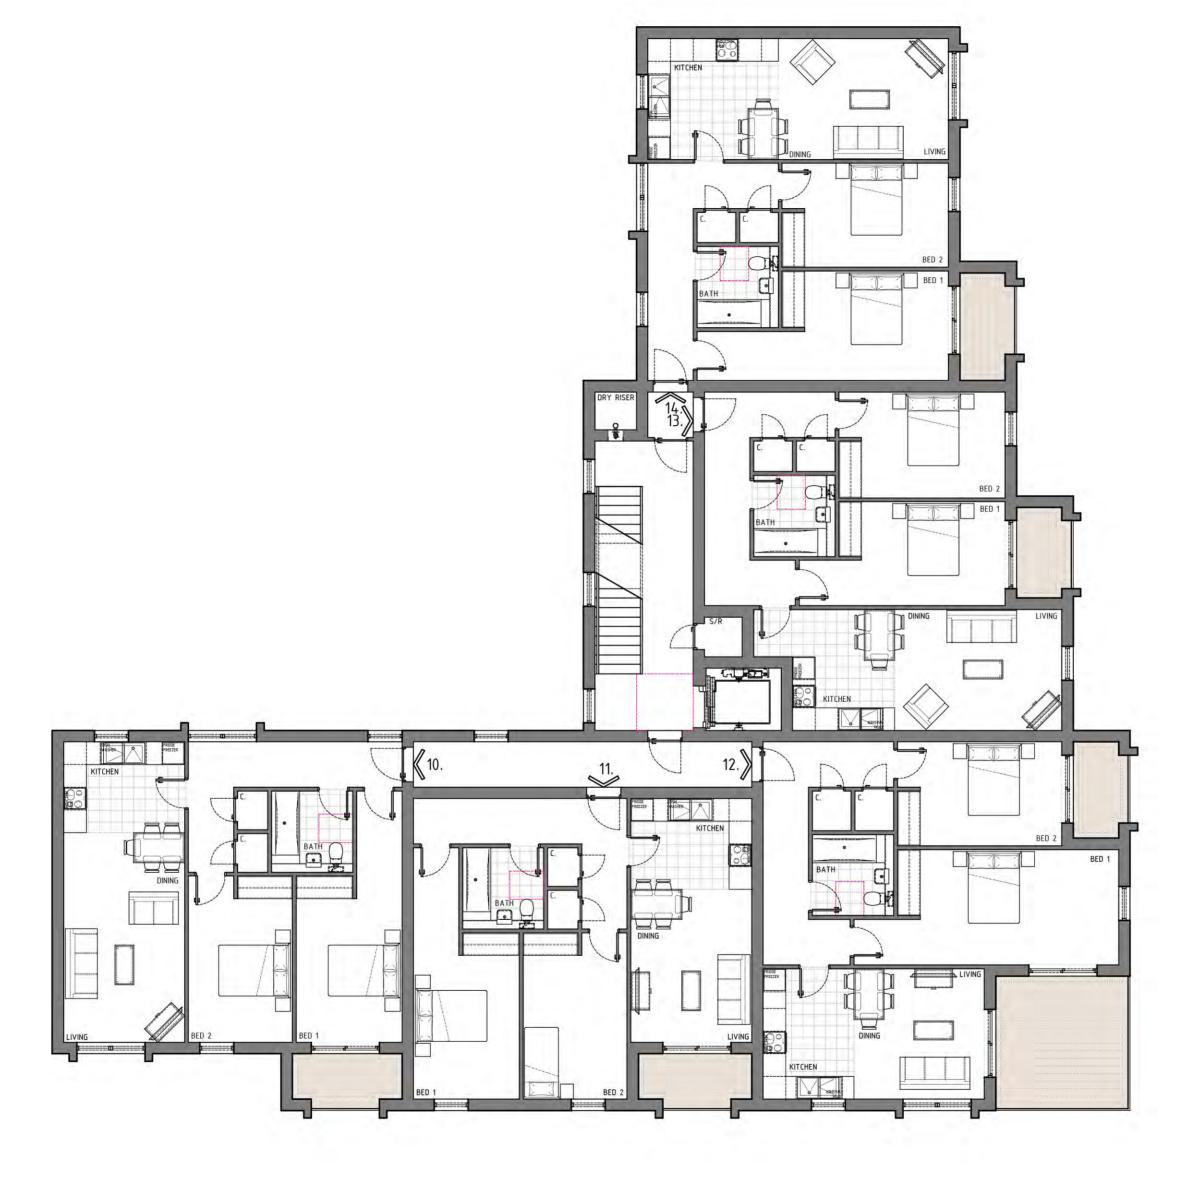

## THE OLD VIENNA, LEIGH-ON-SEA.

RESIDENTIAL SCHEME: 15NO. APARTMENTS

AS PROPOSED: SECOND FLOOR PLAN